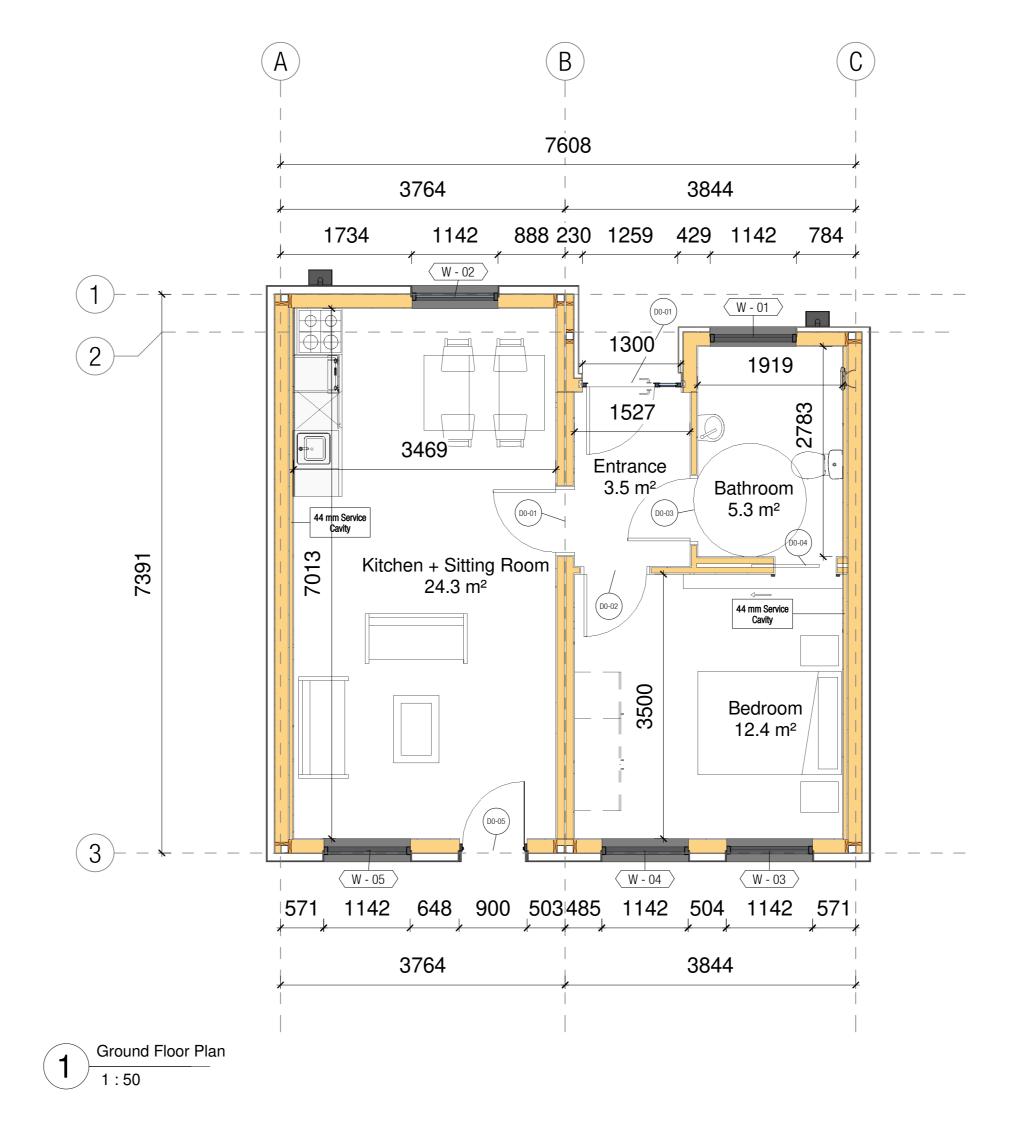

# **APPENDIX 4**

Crag Avenue Business Park, Clondalkin Industrial Estate, Clondalkin, Dublin 22.
Tel:(01) 467 3100 Fax:(01) 467 3150

**Dorset County Council** 

PROJECT:

One bed unit

DRAWING **Ground Floor Plan** 